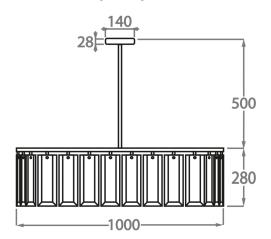

### Size One

CL110-RO-85, Height: 28 cm (11.02") Diameter: 85 cm (33.46") Bulbs: 6 x 40W E14

Net Weight: 13 kg / 29 lb

#### Size Two

CL110-RO-100, Height: 28 cm (11.02") Diameter: 100 cm (39.37") Bulbs: 8 × 40W E14 Net Weight: 17 kg / 38 lb

The dimensions of the central supporting rod and ceiling rose are not included in the height measurements. The standard rod and ceiling rose is 50cm (20") high if not otherwise specified by the customer.