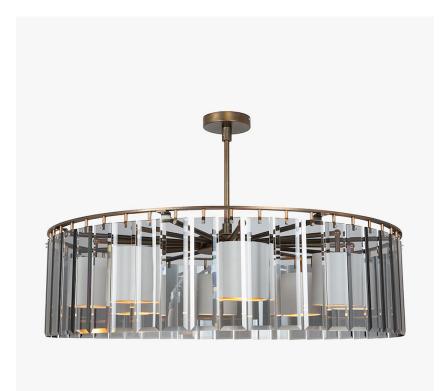

## Park Lane Round Chandelier

### **MAYFAIR COLLECTION**

An elegant Park Lane round ceiling chandelier available in either bevelled glass panels or Lucite hand-carved tiles and internal silk laminated shades

CL110-RO-100 in Grey Bevelled Glass and Brown Corten with 5 Inch Drum Shades in Silk Dupion 5018W/ 56