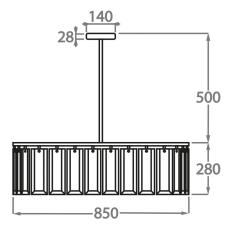

### Size One

CL110-RO-85, Height: 28 cm (11.02") Diameter: 85 cm (33.46") Bulbs: 6 x 40W E14

Net Weight: 13 kg / 29 lb

#### Size Two

CL110-RO-100, Height: 28 cm (11.02") Diameter: 100 cm (39.37") Bulbs: 8 × 40W E14 Net Weight: 17 kg / 38 lb

The dimensions of the central supporting rod and ceiling rose are not included in the height measurements. The standard rod and ceiling rose is 50cm (20") high if not otherwise specified by the customer.