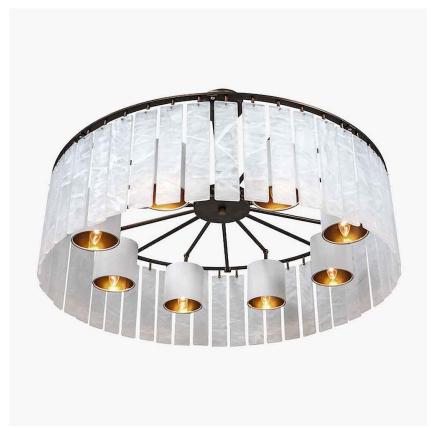

# Park Lane Round Chandelier

#### **MAYFAIR COLLECTION**

An elegant Park Lane round ceiling chandelier available in either bevelled glass panels or Lucite hand-carved tiles and internal silk laminated shades

CL110-RO-100 in Hand-carved Lucite with 5 Inch Drum Shades in 5018W/56

## Size One

CL110-RO-85, Height: 28 cm (11.02") Diameter: 85 cm (33.46") Bulbs: 6 x 25W E14 Net Weight: 13 kg / 29 lb

## Size Two

CL110-RO-100, Height: 28 cm (11.02") Diameter: 100 cm (39.37") Bulbs: 8 x 40W E14 Net Weight: 17 kg / 38 lb

The dimensions of the central supporting rod and ceiling rose are not included in the height measurements. The standard rod and ceiling rose is 50cm (20") high if not otherwise specified by the customer.