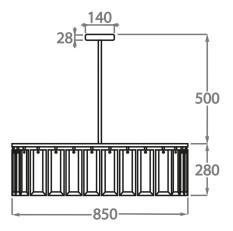

## Size One

CL110-RO-85, Height: 28 cm (11.02") Diameter: 85 cm (33.46") Bulbs: 6 x 25W E14 Net Weight: 13 kg / 29 lb