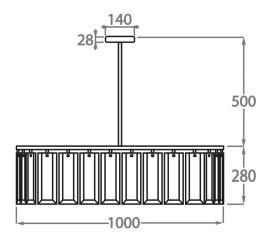

## Size Two

CL110-RO-100, Height: 28 cm (11.02") Diameter: 100 cm (39.37") Bulbs: 8 x 40W E14 Net Weight: 17 kg / 38 lb

The dimensions of the central supporting rod and ceiling rose are not included in the height measurements. The standard rod and ceiling rose is 50cm (20") high if not otherwise specified by the customer.