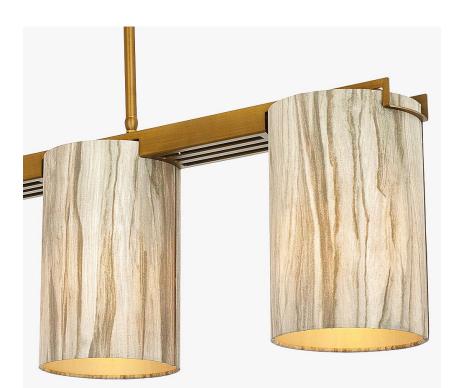

## **CL111**

Collection Name MAYFAIR COLLECTION

A modern rectangular ceiling light, which is ideal for use over breakfast bars and kitchen islands.The chandelier is shown here with custom shades please contact us for details.

#### Compatible with

Yacht Club

CL111 in Brown Corten with Long Drum Shades in a Romo Fabric Z288/04

This ceiling light comes with 10" Long Drum Shades (as pictured)

Shades can also be made with Customer Own Material (COM)