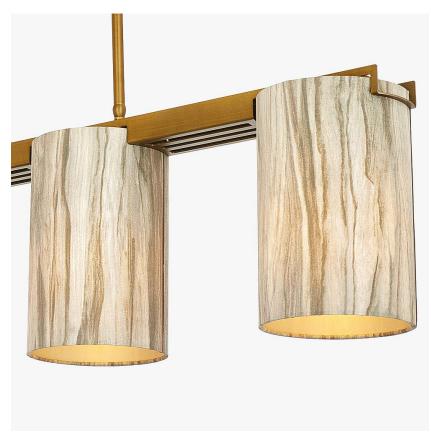

## **CL111**

Collection Name

### **MAYFAIR COLLECTION**

A modern rectangular ceiling light, which is ideal for use over breakfast bars and kitchen islands. The chandelier is shown here with custom shades please contact us for details.

### One Size Only

CL111,

Height: 26 cm (10.24") Width: 16 cm (6.3") Length: 117 cm (46.06") Bulbs: 4 x 40W E14 Net Weight: 9 kg / 20 lb

This Ceiling Light has telescopic rods and therefore the overall height can be adjusted by up to 45cm (18") or it can be ordered with fixed rods.

This ceiling light comes with 10" Long Drum Shades (as pictured)

Shades can also be made with Customer Own Material (COM)