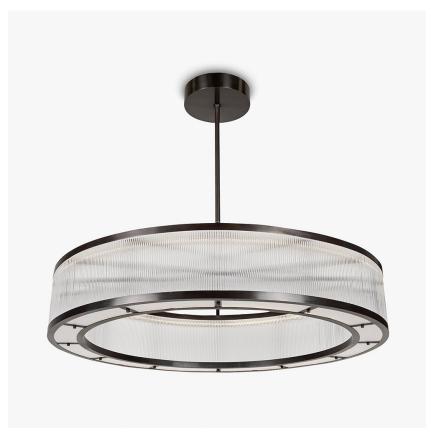

# **Burlington Gardens 2 Chandelier**

#### CL120-2

Collection Name **MAYFAIR COLLECTION** 

The latest addition to join our Mayfair collection, the Burlington Gardens 2 chandelier is a slightly modified relation of the current Burlington Gardens chandelier. Now available with slimmer clear or frosted Lucite rods. The updated design also features Lucite covers on the top and bottom of the outer ring and now comes lit with an LED band to create a soft glowing light

#### Compatible with

Bathroom

Yacht Club

CL120-2-120 in Clear Lucite and Bronze

#### **Metal Finish**

Polished Gold Brushed Gold

Brushed Bronze Bronze

**Brushed Nickel** 

Size One

CL120-2-80, Height: 20 cm (7.87") Diameter: 80 cm (31.5") LED Strip

Net Weight: 30 kg / 66 lb

Size Two

CL120-2-100, Height: 20 cm (7.87") Diameter: 100 cm (39.37") LED Strip

Net Weight: 33 kg / 73 lb

Size Three

Size Three
CL120-2-120,
Height: 20 cm (7.87")
iameter: 120 cm (47.24")
LED Strip Bulk Diameter: 120 cm (47.24") LED Strip

Net Weight: 45 kg / 99 lb

Size Four

CL120-2-150, Height: 30 cm (11.81") Diameter: 150 cm (59.06") Bulbs: LED Strip × 200W LED Strip Net Weight: 58 kg / 128 lb

Please note we offer two options for our LED lit products that you can discuss with your sales advisor: