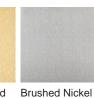

## **Metal Finish**

Bronze

Brushed

Bronze

Size One

CL120-LA-80, Height: 30 cm (11.81")

Diameter: 80 cm (31.5") Bulbs: 8 x 25W or LED 4W G9 Net Weight: 23 kg / 51 lb

Size Two