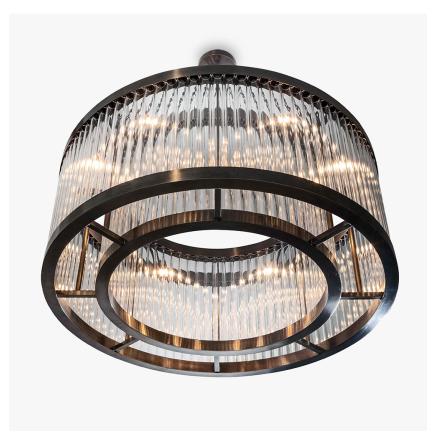

# **Burlington Gardens Chandelier Large**

#### **CL120-LA**

Collection Name **MAYFAIR COLLECTION** 

Beautifully radiating light to every corner of a room, this chandelier incorporates two rows of Lucite tubes in its timeless and sleek design. Available in both clear and frosted Lucite, the large Burlington Gardens chandelier can be adapted and altered to fit seamlessly into a design. This piece encapsulates both modernity and tradition, creating a unique and captivating piece

#### Compatible with

Bathroom

Yacht Club

CL120-LA-80 in Clear Lucite and Bronze