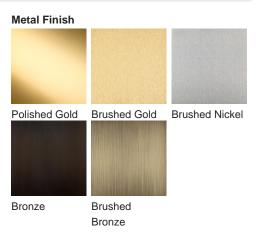

#### Available Finishes

Rods

Frosted Lucite Rods

Size One CL120-LA-80, Height: 30 cm (11.81") Diameter: 80 cm (31.5") Bulbs: 8 × 25W or LED 4W G9 Net Weight: 23 kg / 51 lb Size Two CL120-LA-100, Height: 30 cm (11.81") Diameter: 100 cm (39.37") Bulbs: 10 × 25W or LED 4W G9 Net Weight: 26 kg / 57 lb