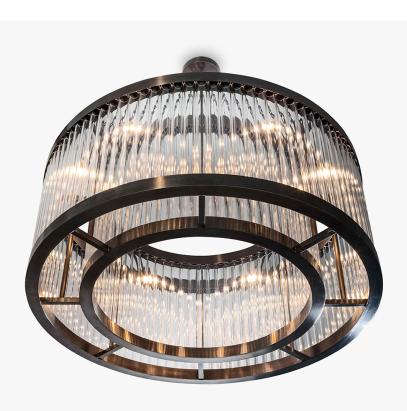

# Burlington Gardens Chandelier Large

## CL120-LA

Collection Name MAYFAIR COLLECTION

Beautifully radiating light to every corner of a room, this chandelier incorporates two rows of Lucite tubes in its timeless and sleek design. Available in both clear and frosted Lucite, the large Burlington Gardens chandelier can be adapted and altered to fit seamlessly into a design. This piece encapsulates both modernity and tradition, creating a unique and captivating piece

#### Available Finishes

Rods

Frosted Lucite Rods

Size One CL120-LA-80, Height: 30 cm (11.81") Diameter: 80 cm (31.5") Bulbs: 8 × 25W or LED 4W G9 Net Weight: 23 kg / 51 lb Size Two CL120-LA-100, Height: 30 cm (11.81") Diameter: 100 cm (39.37") Bulbs: 10 × 25W or LED 4W G9 Net Weight: 26 kg / 57 lb