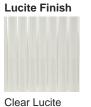

#### Available Finishes

Rods

Frosted Lucite Rods

Size One CL120-LA-80, Height: 30 cm (11.81") Diameter: 80 cm (31.5") Bulbs: 8 × 25W or LED 4W G9 Net Weight: 23 kg / 51 lb Size Two CL120-LA-100, Height: 30 cm (11.81") Diameter: 100 cm (39.37") Bulbs: 10 × 25W or LED 4W G9 Net Weight: 26 kg / 57 lb