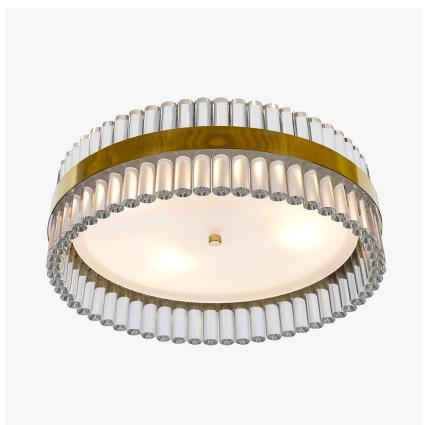

## **Curzon Street Flush Mount** Chandelier

**CL121-FM** 

Collection Name **MAYFAIR COLLECTION** 

This flush mounted version of our Curzon Street Drum chandelier is a new addition to the Mayfair collection. Comprised of Lucite rods and a brass frame creating a long lasting and hard-wearing structure perfect for spaces with lower ceilings. Available in varying metal finishes, this stunning chandelier draws attention and becomes a beautiful focal point within the room

#### Size One

CL121-FM-40, Height: 20.5 cm (8.07") Diameter: 40 cm (15.75") Bulbs: 4 x 40W E27

Net Weight: 8.5 kg / 19 lb

#### Size Two

CL121-FM-50, Height: 20.5 cm (8.07") Diameter: 50 cm (19.69") Bulbs: 4 × 40W E27

Net Weight: 11 kg / 24 lb

### Size Three

CL121-FM-60, Height: 20.5 cm (8.07") Diameter: 60 cm (23.62") Bulbs: 4 × 40W E27 Net Weight: 12 kg / 26 lb

# Size Five

CL121-FM-100, Height: 20.5 cm (8.07") Diameter: 100 cm (39.37") Bulbs: 8 x 40W E27

#### Size Four

CL121-FM-75, Height: 20.5 cm (8.07") Diameter: 75 cm (29.53") Bulbs: 8 × 40W E27 Net Weight: 14 kg / 31 lb

#### Size Six

CL121-FM-120, Height: 20.5 cm (8.07") Diameter: 120 cm (47.24") Bulbs: 8 × 40W E27