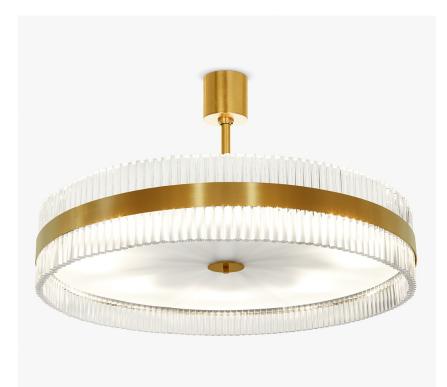

# Curzon Street Drum Chandelier

## CL121

Collection Name
MAYFAIR COLLECTION

Ideal for rooms with lower ceilings, this drum chandelier is comprised of Lucite rods and a brass frame creating a long-lasting and hard-wearing structure that would not look out of place on a yacht or over a breakfast bar. Available in varying metal finishes, this stunning chandelier draws attention and becomes a beautiful focal point within the room

#### Available Finishes

Brushed Nickel Bronze

Brushed Bronze Size One CL121-40, Height: 20 cm (7.87") Diameter: 40 cm (15.75") Bulbs: 4 × 40W E27 Net Weight: 8.5 kg / 19 lb

Size Three CL121-60, Height: 20 cm (7.87") Diameter: 60 cm (23.62") Bulbs: 4 × 40W E27 Net Weight: 12 kg / 26 lb