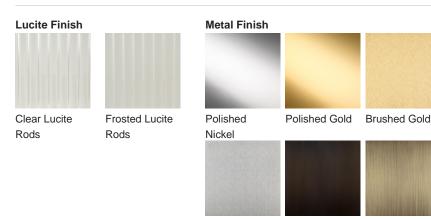

#### Compatible with

CL121-75 with Clear Lucite and Brushed Gold

#### Available Finishes

Brushed Nickel Bronze

Brushed Bronze Size One CL121-40, Height: 20 cm (7.87") Diameter: 40 cm (15.75") Bulbs: 4 × 40W E27 Net Weight: 8.5 kg / 19 lb

Size Three CL121-60, Height: 20 cm (7.87") Diameter: 60 cm (23.62") Bulbs: 4 × 40W E27 Net Weight: 12 kg / 26 lb