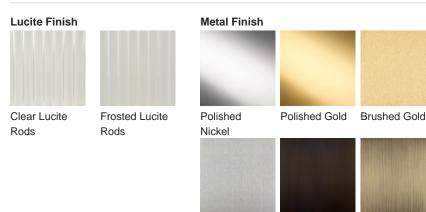

### Available Finishes

Brushed Nickel Bronze

Brushed Bronze

Size One CL121-LED-60, CL121-LED-60, Height: 20 cm (7.87") Diameter: 60 cm (23.62") LED Strip Net Weight: 22 kg / 49 lb

Size Three 
 Size Four

 CL121-LED-100,
 CL121-LED-120,