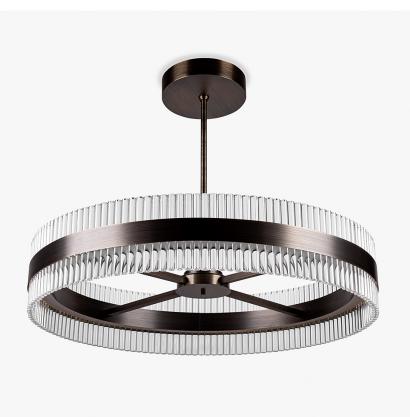

# Curzon Street Drum Chandelier

## CL121-LED

Collection Name MAYFAIR COLLECTION

Ideal for rooms with lower ceilings, this drum chandelier combines the uniform Lucite structure of the Curzon Street chandelier with the cross brace from the Bond Street design to achieve an elegant, contemporary form perfect for any setting. Available in our core metal finishes, this new chandelier makes a beautiful addition to the Mayfair collection.Finish note: Due to the nature of our hand made product our finishes can vary from piece to piece. Please be aware studio lighting can affect tone of metals and alter material appearance slightly. For more details, speak to your sales advisor who may be able to organise sampling upon request.

#### Compatible with

Bathroom 😗 Yacht Club

CL121-LED in Clear Lucite and Brushed Bronze

### Available Finishes

Brushed Nickel Bronze

Brushed Bronze

Size One CL121-LED-60, CL121-LED-60, Height: 20 cm (7.87") Diameter: 60 cm (23.62") LED Strip Net Weight: 22 kg / 49 lb

Size Three 
 Size Four

 CL121-LED-100,
 CL121-LED-120,