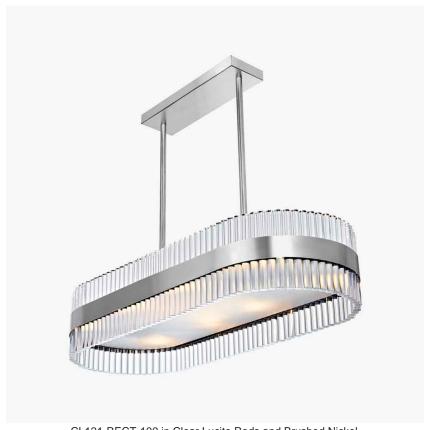

## **Curzon St Rectangular** Chandelier

### CL121-RECT

Collection Name **MAYFAIR COLLECTION** 

The stunning Curzon Street rectangular chandelier, that is paired with our Curzon Street drum chandelier, is a unique and stylish design that creates conversation within a room. With a coordinating wall light and table lamp of the same name, the chandelier encapsulates modernity and is available in various metal finishes depending on your preference

#### Compatible with

Yacht Club

CL121-RECT-100 in Clear Lucite Rods and Brushed Nickel

## One Standard Size

CL121-RECT-100, Height: 20 cm (7.87") Width: 40 cm (15.75") Length: 100 cm (39.37") Bulbs: 8 × 40W E27

Net Weight: 28 kg / 62 lb

The dimensions of the supporting rods and ceiling rose are not included in the height measurements. The standard rods and ceiling rose are 50cm (20") high if not otherwise specified by the customer.