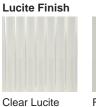

## **BELLA FIGURA**

# Bond Street Round Chandelier

### CL122-RO

Collection Name MAYFAIR COLLECTION

The Bond Street Round chandelier is partnered with the Bond Street Oval and Bond Street Rectangular chandeliers. This stylish piece can be easily incorporated into a yacht interior as well as on-land designs. The Lucite rods in staggered diameters and lengths refract light into every corner of the room, creating a stunning centre point within the space

#### **Test Certification**

UL (Underwriters Laboratories) test certificates available for the USA - will incur a surcharge IEC (International Electrotechnical Commission) test certificates available - will incur a surcharge

#### Compatible with





#### CL122-RO-75 in Clear and Brushed Bronze

## Available Finishes



Rods

Frosted Lucite Rods



#### Size One CL122-RO-75, Height: 39 cm (15.35") Diameter: 75 cm (29.53") Bulbs: 2 × 45W LED strip with a life expectancy of 50,000 hours Net Weight: 28 kg / 62 lb

**Size Two** CL122-RO-100, Height: 39 cm (15.35") Diameter: 100 cm (39.37") Bulbs: 2 × 60W LED strips with a life expectancy of 50,000 hours Net Weight: 35 kg / 77 lb

#### Size Three

CL122-RO-120, Height: 39 cm (15.35") Diameter: 120 cm (47.24") Bulbs: 2 x 75W LED strips with a life expectancy of 50,000 hours Net Weight: 45 kg / 99 lb

Please note we offer two options for our LED lit products that you can discuss with your sales advisor:

Warm White - 2700K - 2900K Cool White - 5000K - 6000K

The dimensions of the supporting rods and ceiling rose are not included in the height measurements The