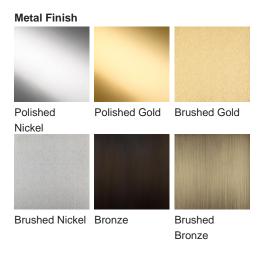

FIGURA**

# Bond Street Round Chandelier

### CL122-RO

Collection Name MAYFAIR COLLECTION

The Bond Street Round chandelier is partnered with the Bond Street Oval and Bond Street Rectangular chandeliers. This stylish piece can be easily incorporated into a yacht interior as well as on-land designs. The Lucite rods in staggered diameters and lengths refract light into every corner of the room, creating a stunning centre point within the space

#### **Test Certification**

UL (Underwriters Laboratories) test certificates available for the USA - will incur a surcharge IEC (International Electrotechnical Commission) test certificates available - will incur a surcharge

#### Compatible with





#### CL122-RO-75 in Clear and Brushed Bronze

## Available Finishes



Rods

Frosted Lucite Rods



#### Size One CL122-RO-75, Height: 39 cm (15.35") Diameter: 75 cm (29.53") Bulbs: 2 × 45W LED strip with a life expectancy of 50,000 hours Net Weight: 28 kg / 62 lb

**Size Two** CL122-RO-100, Height: 39 cm (15.35") Diameter: 100 cm (39.37") Bulbs: 2 × 60W LED strips with a life expectancy of 50,000 hours Net Weight: 35 kg / 77 lb

#### Size Three

CL122-RO-120, Height: 39 cm (15.35") Diameter: 120 cm (47.24") Bulbs: 2 x 75W LED strips with a life expectancy of 50,000 hours Net Weight: 45 kg / 99 lb

Please note we offer two options for our LED lit products that you can discuss with your sales advisor:

Warm White - 2700K - 2900K Cool White - 5000K - 6000K

The dimensions of the supporting rods and ceiling rose are not included in the height measurements The standard rods and ceiling ros