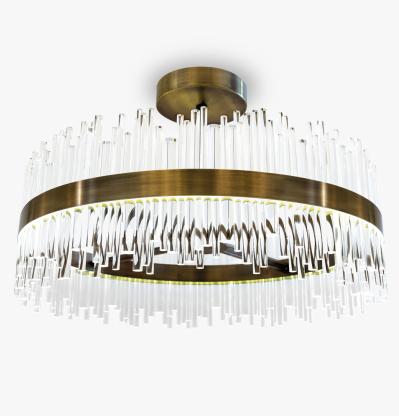

# Bond Street Round Chandelier

### CL122-RO

Collection Name MAYFAIR COLLECTION

The Bond Street Round chandelier is partnered with the Bond Street Oval and Bond Street Rectangular chandeliers. This stylish piece can be easily incorporated into a yacht interior as well as on-land designs. The Lucite rods in staggered diameters and lengths refract light into every corner of the room, creating a stunning centre point within the space

#### CL122-RO-75 in Clear and Brushed Bronze

#### Size One CL122-RO-75, Height: 39 cm (15.35") Diameter: 75 cm (29.53") Bulbs: 2 × 45W LED strip with a life expectancy of 50,000 hours Net Weight: 28 kg / 62 lb

**Size Two** CL122-RO-100, Height: 39 cm (15.35") Diameter: 100 cm (39.37") Bulbs: 2 × 60W LED strips with a life expectancy of 50,000 hours Net Weight: 35 kg / 77 lb