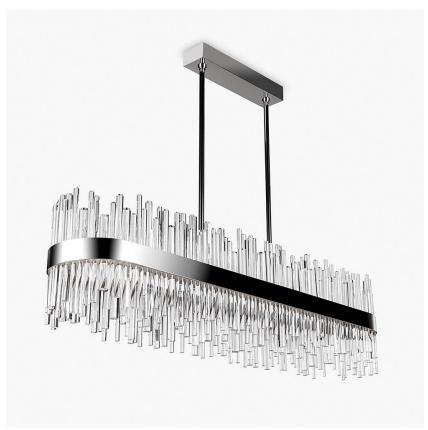

# **Bond Street Rectangular Chandelier**

#### CL122-RECT

Collection Name **MAYFAIR COLLECTION** 

The clear Lucite rods of this chandelier are mesmerising in their design and create a stylish focal point within the room. The rectangular design of this piece is unlike chandelier designs of the past and represents modern luxury at its finest. Available in varying sizes and finishes, the Bond Street chandeliers, oval, round, and rectangular, are adaptable and captivating

#### Compatible with

Yacht Club

CL122-RECT-150 in Clear Lucite Rods and Polished Nickel