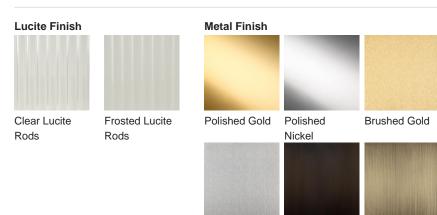

## Available Finishes

Brushed Nickel Bronze

CL122-RECT-150 in Clear Lucite Rods and Polished Nickel