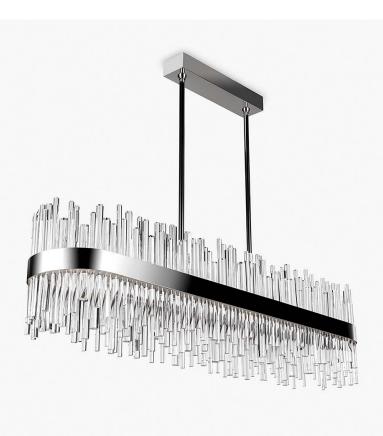

# CL122-RECT

Collection Name
MAYFAIR COLLECTION

The clear Lucite rods of this chandelier are mesmerising in their design and create a stylish focal point within the room. The rectangular design of this piece is unlike chandelier designs of the past and represents modern luxury at its finest. Available in varying sizes and finishes, the Bond Street chandeliers, oval, round, and rectangular, are adaptable and captivating

## Available Finishes

Brushed Nickel Bronze

CL122-RECT-150 in Clear Lucite Rods and Polished Nickel

## Size One

CL122-RECT-100, Height: 42 cm (16.54") Width: 28 cm (11.02") Length: 100 cm (39.37") Bulbs: 1 × 45W LED strip Net Weight: 23 kg / 51 lb

## Size Three

CL122-RECT-200, Height: 42 cm (16.54") Width: 28 cm (11.02") Depth: 200 cm (78.74") Bulbs: 1 x 85W LED strip Net Weight: 40 kg / 88 lb Size Two CL122-RECT-150, Height: 42 cm (16.54") Width: 28 cm (11.02") Length: 150 cm (59.06") Bulbs: 1 × 60W LED strip Net Weight: 32 kg / 71 lb