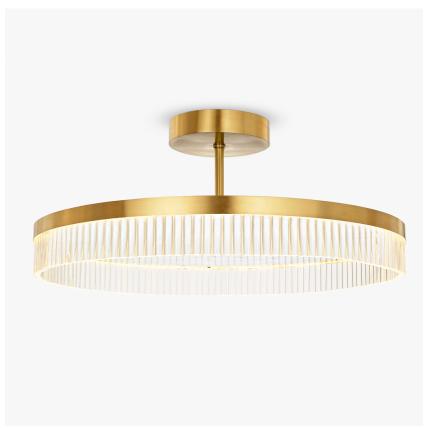

## **Belgrave Square Chandelier**

#### **MAYFAIR COLLECTION**

This contemporary Belgrave Square Drum chandelier with a straight ring of Lucite rods and a large central mirror in distressed glass. This ornate chandelier is lit by a long LED strip positioned above the Lucite rods to create a beautifully warm lighting effect which is reflected off the distressed mirror. With a height of only 10.5cm (4.2") plus the central rod and ceiling rose, this chandelier is perfect for rooms with slightly lower ceiling heights