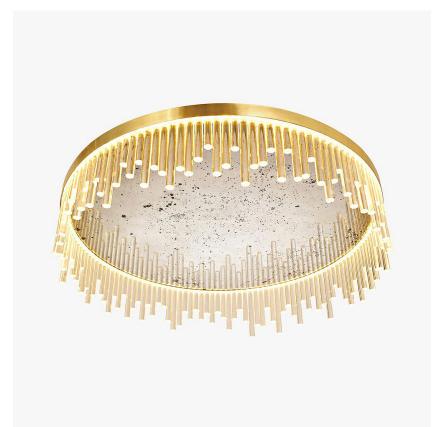

#### **MAYFAIR COLLECTION**

This contemporary Belgrave Square Drum chandelier with a ring of sporadic length Lucite rods and a large central mirror in distressed glass. This ornate chandelier is lit by a long LED strip positioned above the Lucite rods to create a beautifully warm lighting effect which is reflected off the distressed mirrorWith a height of only 24cm (9.5") plus the central rod and ceiling rose, this chandelier is perfect for rooms with slightly lower ceiling heights

## Compatible with

Bathroom

Yacht Club

CL123-R-80 in Clear Lucite Rods and Brushed Gold with Distressed Mirror

CL123-R-80,

Height: 24 cm (9.45")

Diameter: 80 cm (31.5")

Bulbs: 2 x 35W LED Strip with a life expectancy of 50,000 hours

Net Weight: 28 kg / 62 lb

Size Two

CL123-R-100,

Height: 24 cm (9.45")