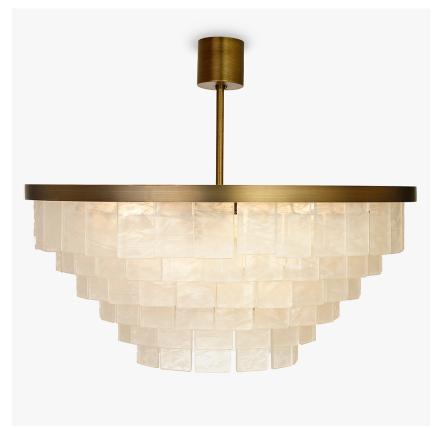

## Savile Row Chandelier

#### **MAYFAIR COLLECTION**

With a diffuser inside the bottom row of tiles, this Savile Row chandelier is comprised of a tiered frame and hand-carved Lucite. This piece incorporates both modern and traditional design to create the perfect lighting within your space. The opulent design magnificently transforms any interior and becomes a beautiful centre point

#### Compatible with

CL125-75 in Clear Hand-carved Lucite and Brushed Bronze