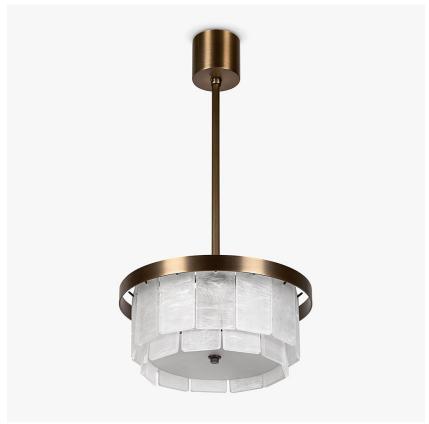

# **Savile Row Pendant**

#### **MAYFAIR COLLECTION**

A new edition to the pendant collection, this Savile Row chandelier adaptation is comprised of a small tiered frame and hand-carved Lucite. This piece incorporates both modern and traditional design to create the perfect lighting within your space. The opulent design magnificently transforms any interior and becomes a beautiful centre point whether as a single or multiplied

#### Compatible with

CL125-PEN in Clear Hand-carved Lucite and Brushed Bronze

#### **Available Sizes**

Size One

CL125-PEN, Height: 18 cm (7.09") Diameter: 35 cm (13.78") Bulbs: 4 × 40W G9

Net Weight: 7 kg / 15 lb

The dimensions of the central supporting rod and ceiling rose are not included in the height measurements. The standard rod and ceiling rose is 50cm (20") high if not otherwise specified by the customer.