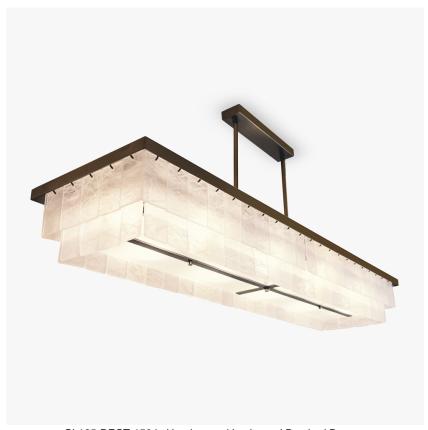

## Savile Row Rectangular Chandelier

#### CL125-RECT

Collection Name **MAYFAIR COLLECTION** 

Our new Rectangular Savile Row chandelier is one of the latest addition to our growing Mayfair collection. It has a large rectangular frame with handcarved lucite tiles in two-tier and comes complete with a frosted bottom diffuser supported by two cross struts

CL125-RECT-150 in Hand-carved Lucite and Brushed Bronze