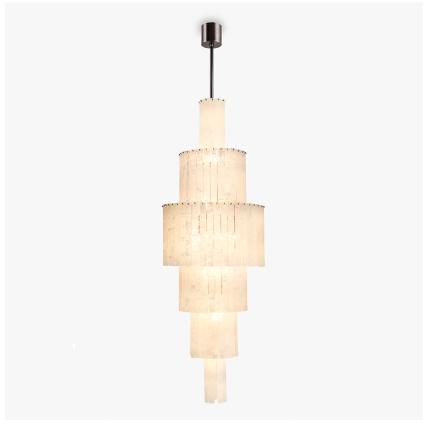

# **Eaton Square Chandelier**

# **MAYFAIR COLLECTION**

A very elegant chandelier of symetrical proportions decorated with hand-carved Lucite tiles. Ideal for use in atriums and stairwells.

#### **Test Certification**

IEC (International Electrotechnical Commission) test certificates available - will incur a surcharge

CL129-40 in Hand-carved Lucite and Chrome

# **Available Sizes**

One Size Only

CL129-40, Height: 150 cm (59.06")

Diameter: 40 cm (15.75") Bulbs: 19 × 40w E27 Net Weight: 18 kg / 40 lb

The dimensions of the central chain and ceiling rose are not included in the height measurements. The standard chain and ceiling rose is 50cm (20") high if not otherwise specified by the customer.