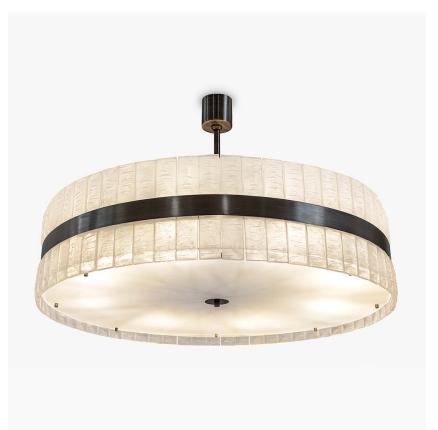

## **Piccadilly Chandelier**

### CL132

Collection Name
MAYFAIR COLLECTION

Inspired by our ever popular Curzon Street design, the Piccadilly chandelier unites classic Art Deco structures with a strong faceted element etched into the hand-carved Lucite tiles to bring a new silhoutte to this collection. This chandelier is suited to spaces with lower ceilings, making for a stunning focal point in any setting

#### Available Finishes

Clear Hand-Carved Lucite

Size One CL132-75, Height: 25 cm (9.84") Diameter: 75 cm (29.53") Bulbs: 6 × 40W E27 Net Weight: 19 kg / 42 lb Size Two CL132-100, Height: 25 cm (9.84") Diameter: 100 cm (39.37") Bulbs: 8 × 40W E27 Net Weight: 22 kg / 49 lb