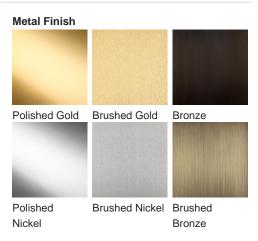

RA**

# **Dover Street Chandelier**

## CL170

Collection Name
MAYFAIR COLLECTION

Supported on an elegant cross brace, this contemporary Dover Street chandelier of distressed Lucite tiles challenges our ideas of traditional chandelier design, and emits a soft light into every corner of the room due to the bottom diffuser. This piece modernises a room and creates a tranquil atmosphere throughout any space

### **Test Certification**

UL (Underwriters Laboratories) test certificates available for the USA - will incur a surcharge IEC (International Electrotechnical Commission) test certificates available - will incur a surcharge

#### Compatible with





CL170-100 in Clear Hand-carved Lucite and Bronze

#### Available Finishes

#### Lucite Finish



Carved Lucite

Clear Hand-Carved Lucite









——1500-

The dimensions of the central supporting rod and ceiling rose are not included in the height measurements. The standard rod and ceiling rose is 50cm (20") high if not otherwise specified by the customer.

www.bella-figura.com