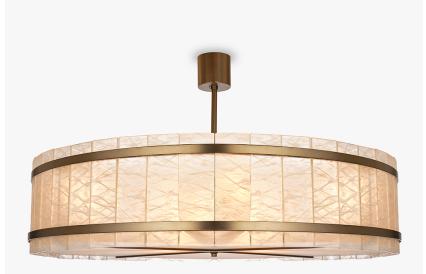

# **Dover Street Chandelier**

## CL170

Collection Name
MAYFAIR COLLECTION

Supported on an elegant cross brace, this contemporary Dover Street chandelier of distressed Lucite tiles challenges our ideas of traditional chandelier design, and emits a soft light into every corner of the room due to the bottom diffuser. This piece modernises a room and creates a tranquil atmosphere throughout any space