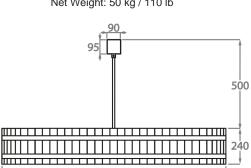

#### Lucite Finish

Carved Lucite

Clear Hand-Carved Lucite

——1500-

The dimensions of the central supporting rod and ceiling rose are not included in the height measurements. The standard rod and ceiling rose is 50cm (20") high if not otherwise specified by the customer.