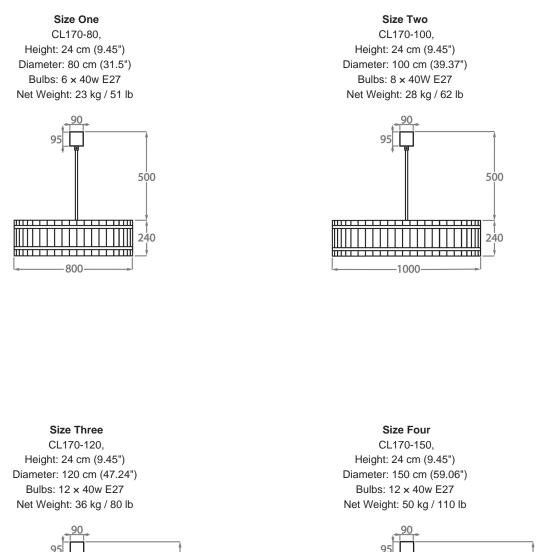

#### Lucite Finish

Carved Lucite

Clear Hand-Carved Lucite

——1500-

The dimensions of the central supporting rod and ceiling rose are not included in the height measurements. The standard rod and ceiling rose is 50cm (20") high if not otherwise specified by the customer.