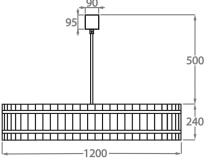

#### Lucite Finish

Carved Lucite

Clear Hand-Carved Lucite

——1500-

The dimensions of the central supporting rod and ceiling rose are not included in the height measurements. The standard rod and ceiling rose is 50cm (20") high if not otherwise specified by the customer.