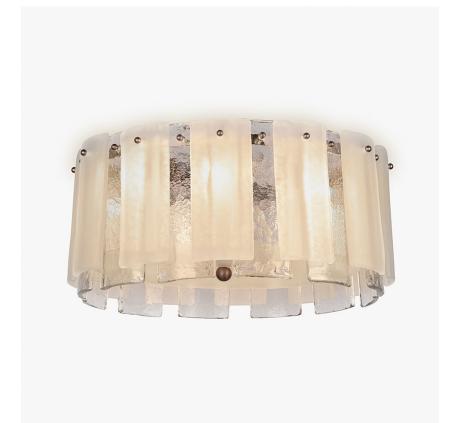

# Lunar Flush Mount Chandelier

#### **CL213-FM**

Collection Name
MOONLIGHT COLLECTION

Alternating Satin and Clear glass plates describe the cyclic waxing and waning Moon phases of which we are familiar, on our Lunar flush mount light. The style of this ceiling light is informed by archives of 1920s Murano glass chandeliers and rejuvenated by a pared down, sleek approach to its form. A highly versatile piece, we are delighted to offer this design with both Round and Rectangular frames in an array of sizes, as well as this Flush Mounted option.

#### Compatible with

CL213-FM in Satin with Clear Glass and Brushed Bronze

## **Glass Finish**

Lunar Satin with Clear