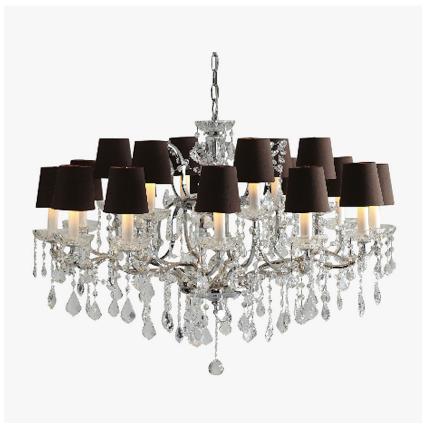

CL358-18 in Black Nickel & Clear Lead Crystal with 4 Inch Candle Clip Empire Shades in Silk Dupion 5018w 181

## Metal Finish

Polished Nickel Polished Gold

12 Light

CL358-12,

Height: 60 cm (23.62") Diameter: 85 cm (33.46")

Bulbs: 12 x 40w E14 Net Weight: 10 kg / 22 lb 15 Light

CL358-15,

Height: 60 cm (23.62") Diameter: 85 cm (33.46")

Bulbs: 15 x 40w E14 Net Weight: 12 kg / 26 lb

18 Light

CL358-18,

Height: 60 cm (23.62") Diameter: 90 cm (35.43")

Bulbs: 18 x 25w E14 Net Weight: 13 kg / 27 lb 21 Light

CL358-21,

Height: 60 cm (23.62")

Diameter: 100 cm (39.37") Bulbs: 21 × 40w E14