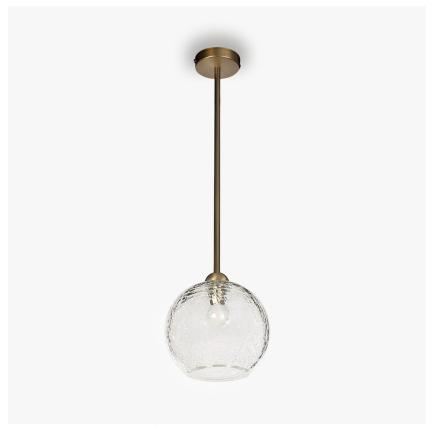

### **CL375**

Collection Name

#### **CONTOUR COLLECTION**

Glittering crevasses lace the surface of our Arctic range, glinting flawlessly as they catch the light. A classic crackle technique made in England from pure lead crystal for heightened clarity and allure; these pieces provide stand alone simplicity or are the perfect complement to our intricately cut Glacier range. Use them individually or make use of our customisation service to group several together for a completely individual look.

#### Compatible with

Express

CL375 in Clear Crackled and Brushed Bronze