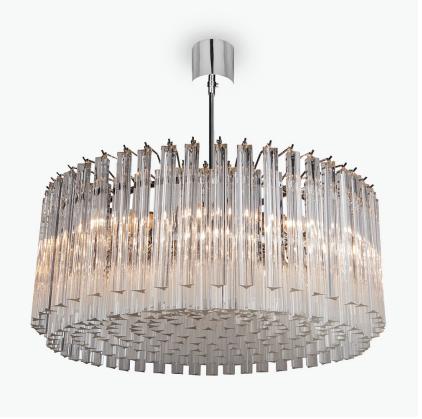

# **BELLA FIGURA**

## **Concave Drum Chandelier**

## **CL412**

Collection Name

## **RETRO MURANO COLLECTION**

This drum chandelier with a concave centre is opulent and chic, captivating and dramatic. The craftsmanship of this piece draws attention and becomes a unique focal point within the room. Available in both clear and smoke glass, the two different finishes create contrasting looks and, despite being structurally identical, the smoke finish transforms the chandelier into something entirely different from its clear glass counterpart.

#### Compatible with

Bathroom

CL412-75 in Clear Triangular Flat Cut Murano Glass with Chrome