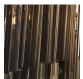

ntern. Whether you want to give a traditional room a modern re-styling or are looking for a unique pendant to become the perfect finishing touch to any space, this fixture can be worked seamlessly into a design. Now available in both smoke, satin and clear glass with a number of metal finishes, this drum pendant with a concave centre can be tailored to your preferences.

#### **Test Certification**

UL (Underwriters Laboratories) test certificates available for the USA - will incur a surcharge IEC (International Electrotechnical Commission) test certificates available - will incur a surcharge



CL412-25 in Clear Triangular Flat Cut Glass and Brushed Bronze

## Available Finishes

## **Metal Finish**



Chrome



Brushed Bronze



Polished Gold

## Murano Glass Finish



Clear Triangular



Smoke Triangular



Satin Triangular

# **Available Sizes**

Size One

CL412-PEN, Height: 28 cm (11.02") Diameter: 25 cm (9.84") Bulbs: 3 x 40W E27

Net Weight: 10 kg / 22 lb

The dimensions of the central rod and ceiling rose are not included in the height measurements. The standard rod and ceiling rose is 50cm (20"), but this can be ordered in different sizes by the customer.