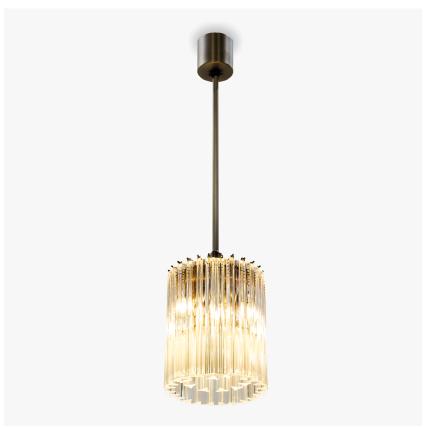

## **Concave Drum Pendant**

## CL412-PEN

Collection Name

#### **RETRO MURANO COLLECTION**

This contemporary ceiling light is a stunning reimagining of a classical lantern. Whether you want to give a traditional room a modern re-styling or are looking for a unique pendant to become the perfect finishing touch to any space, this fixture can be worked seamlessly into a design. Now available in both smoke, satin and clear glass with a number of metal finishes, this drum pendant with a concave centre can be tailored to your preferences.

CL412-25 in Clear Triangular Flat Cut Glass and Brushed Bronze