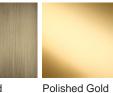

#### Available Finishes

#### Metal Finish

Chrome Brushed Bronze

Murano Glass Finish

Clear Triangular Flat Cut

Cut

Triangular Flat Cut Size One CL412-25, Height: 33 cm (12.99") Diameter: 25 cm (9.84") Bulbs: 3 × 40w E27 Net Weight: 10 kg / 22 lb