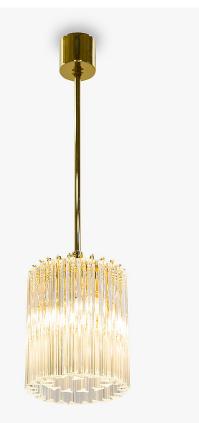

### CL412-PEN

Collection Name RETRO MURANO COLLECTION

This contemporary ceiling light is a stunning re-imagining of a classical lantern. Whether you want to give a traditional room a modern re-styling or are looking for a unique pendant to become the perfect finishing touch to any space, this fixture can be worked seamlessly into a design. Now available in both smoke, satin and clear glass with a number of metal finishes, this drum pendant with a concave centre can be tailored to your preferences.

CL412-25 in Clear Triangular Flat Cut Murano Glass and Polished Gold

#### Metal Finish

Chrome Brushed Bronze

Murano Glass Finish

Clear Triangular Flat Cut

Cut

Triangular Flat Cut Size One CL412-25, Height: 33 cm (12.99") Diameter: 25 cm (9.84") Bulbs: 3 × 40w E27 Net Weight: 10 kg / 22 lb