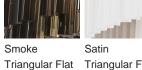

#### Available Finishes

#### Metal Finish

Chrome Brushed Bronze

Murano Glass Finish

Clear Triangular Flat Cut

Cut

Triangular Flat Cut Size One CL412-25, Height: 33 cm (12.99") Diameter: 25 cm (9.84") Bulbs: 3 × 40w E27 Net Weight: 10 kg / 22 lb