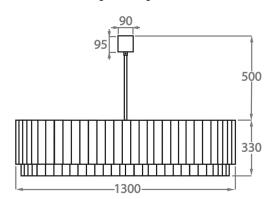

## Size Nine

CL451-130,

Height: 33 cm (12.99") Diameter: 130 cm (51.18") Bulbs: 18 x 40W E27 Net Weight: 138 kg / 304 lb

The dimensions of the central rod/chain and ceiling rose are not included in the height measurements. Standard rod/chain and ceiling rose is 50cm if not otherwise specified by customer.