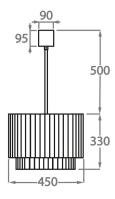

# Size Three

CL451-45,

Height: 33 cm (12.99")
Diameter: 45 cm (17.72")
Bulbs: 4 × 40W E27
Net Weight: 30 kg / 66 lb