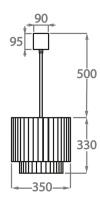

# Size Two

CL451-35,

Height: 33 cm (12.99")
Diameter: 35 cm (13.78")
Bulbs: 3 x 40W E27
Net Weight: 19 kg / 41 lb