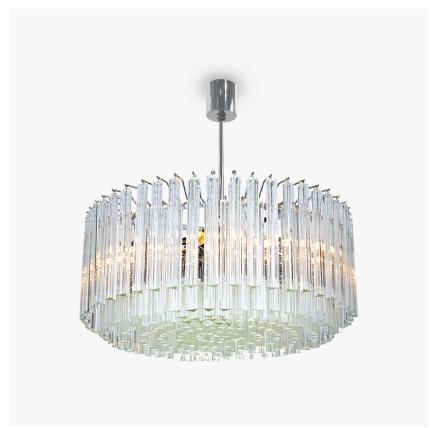

# Flat Drum chandelier

## **RETRO MURANO COLLECTION**

Only 33cm (13") high in all sizes, this chandelier is ideal for rooms with lower ceilings, over a table, island or peninsula. This piece encapsulates the grandeur of the retro Murano collection whilst still being subtle enough to avoid being overbearing within a room. The Murano glass reflects surrounding rays of light and effortlessly illuminates the space that it has been placed within.

## Compatible with

CL451 in Clear Triangular Flat Cut Murano Glass and Chrome