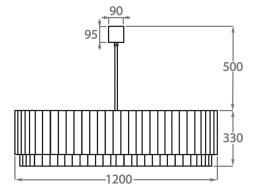

# Size Eight

CL451-120,

Height: 33 cm (12.99") Diameter: 120 cm (47.24") Bulbs: 12 x 40W E27