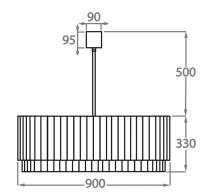

# Size Eight

CL451-120,

Height: 33 cm (12.99") Diameter: 120 cm (47.24") Bulbs: 12 x 40W E27