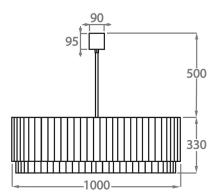

## Size Seven

**-750-**

CL451-100,

Height: 33 cm (12.99") Diameter: 100 cm (39.37") Bulbs: 12 × 40W E27 Net Weight: 96 kg / 212 lb