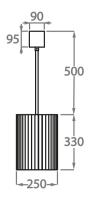

# Size One

CL451-25,

Height: 33 cm (12.99")
Diameter: 25 cm (9.84")
Bulbs: 3 x 40W E14
Net Weight: 12 kg / 26 lb