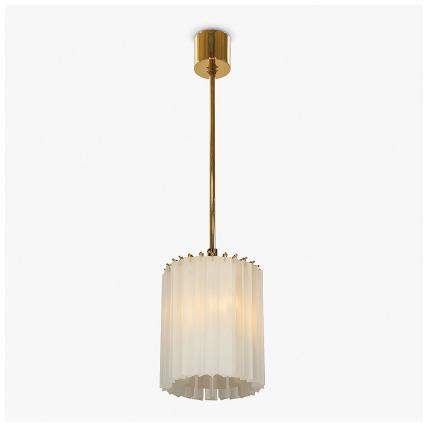

## **Concave Drum Pendant**

# CL412-PEN

Collection Name

### **RETRO MURANO COLLECTION**

This contemporary ceiling light is a stunning re-imagining of a classical lantern. Whether you want to give a traditional room a modern re-styling or are looking for a unique pendant to become the perfect finishing touch to any space, this fixture can be worked seamlessly into a design. Now available in both smoke, satin and clear glass with a number of metal finishes, this drum pendant with a concave centre can be tailored to your preferences.

CL412-25 in Satin Triangular Flat Cut Murano Glass and Polished Gold

# **Available Sizes**

Size One

CL412-25, Height: 28 cm (11.02") Diameter: 25 cm (9.84") Bulbs: 3 x 40W E27

Net Weight: 10 kg / 22 lb

The dimensions of the central rod/chain and ceiling rose are not included in the height measurements. The standard rod and ceiling rose is 50cm (20"), but this can be ordered in different sizes by the customer.