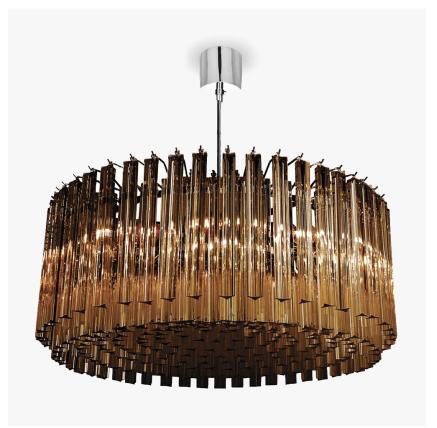

# **Concave Drum Chandelier**

#### **RETRO MURANO COLLECTION**

This drum chandelier with a concave centre is opulent and chic, captivating and dramatic. The craftsmanship of this piece draws attention and becomes a unique focal point within the room. Available in both clear and smoke glass, the two different finishes create contrasting looks and, despite being structurally identical, the smoke finish transforms the chandelier into something entirely different from its clear glass counterpart.

## Compatible with

CL412-75 with Smoke Triangular Flat Cut Murano Glass and Chrome