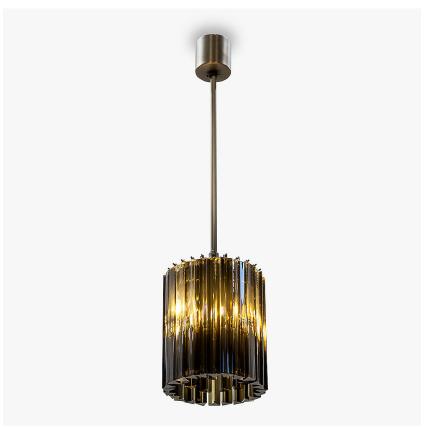

CL412-25 in Smoke Triangular Flat Cut Glass and Brushed Bronze

# **Available Sizes**

Size One

CL412-25-PEN, Height: 28 cm (11.02") Diameter: 25 cm (9.84") Bulbs: 3 × 40W E27 Net Weight: 10 kg / 22 lb

The dimensions of the central rod and ceiling rose are not included in the height measurements. The standard rod and ceiling rose is 50cm (20"), but this can be ordered in different sizes by the customer.