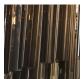

CL412-25 in Smoke Triangular Flat Cut Glass and Brushed Bronze

## Murano Glass Finish

Clear Triangular

Smoke Triangular

Satin Triangular