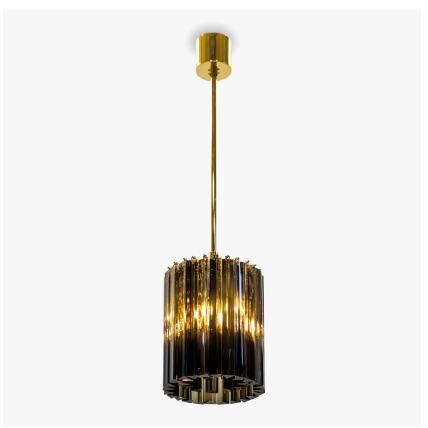

# **Concave Drum Pendant**

#### **RETRO MURANO COLLECTION**

This contemporary ceiling light is a stunning re-imagining of a classical lantern. Whether you want to give a traditional room a modern re-styling or are looking for a unique pendant to become the perfect finishing touch to any space, this fixture can be worked seamlessly into a design. Now available in both smoke, satin and clear glass with a number of metal finishes, this drum pendant with a concave centre can be tailored to your preferences.

CL412-25 in Smoke Triangular Flat Cut Murano Glass and Polished Gold