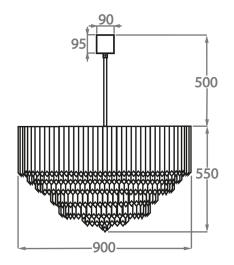

#### Size Eight

CL413-LA-120,

Height: 65 cm (25.59")
Diameter: 120 cm (47.24")
Bulbs: 23 × 40w E27
Net Weight: 120 kg / 264 lb

The dimensions of the central rod and ceiling rose are not included in the height measurements. Please add a minimum of 15cm (6") to take this into account. The standard rod and ceiling rose is 50cm (20"), but this can be specified in the exact size required by the customer at the time of order.