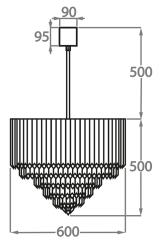

#### Size Six

CL413-LA-90,

Height: 55 cm (21.65")
Diameter: 90 cm (35.43")
Bulbs: 12 × 40w E27
Net Weight: 80 kg / 176 lb