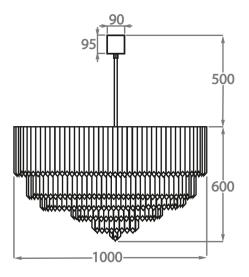

#### Size Seven

CL413-LA-100,

Height: 60 cm (23.62")
Diameter: 100 cm (39.37")
Bulbs: 12 × 40w F27

Bulbs: 12 × 40w E27 Net Weight: 90 kg / 198 lb