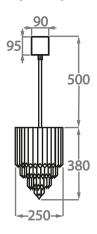

## Size One

CL413-LA-25,

Height: 38 cm (14.96") Diameter: 25 cm (9.84") Bulbs: 3 x 40w E27 Net Weight: 13 kg / 29 lb