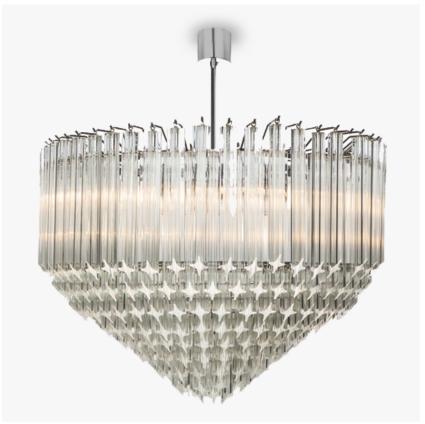

# Large Point chandelier

## **RETRO MURANO COLLECTION**

One of our most iconic designs of great simplicity and elegance, which is available in a huge range of

Classic and timeless.

## Compatible with

Bathroom

CL413-LA-75 in Clear Quadrangular Angle Cut Murano Glass and Chrome