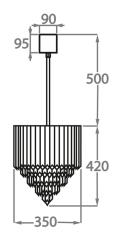

# Size Two

CL413-LA-35,

Height: 42 cm (16.54")
Diameter: 35 cm (13.78")
Bulbs: 3 x 40w E27
Net Weight: 18 kg / 40 lb