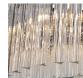

# **BELLA FIGURA**

# Large Point chandelier

## **CL413-LA**

Collection Name

## **RETRO MURANO COLLECTION**

One of our most iconic designs of great simplicity and elegance, which is available in a huge range of

Classic and timeless.

#### **Test Certification**

IEC (International Electrotechnical Commission) test certificates available - will incur a surcharge UL (Underwriters Laboratories) test certificates available for the USA - will incur a surcharge

## Compatible with



Bathroom



CL413-LA-75 in Clear Quadrangular Angle Cut Murano Glass and Chrome

## **Available Finishes**

## **Metal Finish**



Chrome



Brushed Dark Bronze



Polished Gold

## Murano Glass Finish





Clear Murano



Smoke Murano

## Size One

CL413-LA-25,

Height: 38 cm (14.96") Diameter: 25 cm (9.84") Bulbs: 3 x 40w E27 Net Weight: 13 kg / 29 lb



# Size Two

CL413-LA-35,

Height: 42 cm (16.54")
Diameter: 35 cm (13.78")
Bulbs: 3 x 40w E27
Net Weight: 18 kg / 40 lb



# Size Three

CL413-LA-45,

Height: 48 cm (18.9")
Diameter: 45 cm (17.72")
Bulbs: 4 × 40w E27
Net Weight: 30 kg / 66 lb



# Size Four

CL413-LA-60,

Height: 50 cm (19.69")
Diameter: 60 cm (23.62")
Bulbs: 6 x 40w E27
Net Weight: 38 kg / 84 lb



#### Size Five

CL413-LA-75,

Height: 65 cm (25.59")

Diameter: 75 cm (29.53")

Bulbs: 9 × 40w E27

Net Weight: 55 kg / 121 lb

#### Size Six

CL413-LA-90,

Height: 55 cm (21.65")
Diameter: 90 cm (35.43")
Bulbs: 12 × 40w E27
Net Weight: 80 kg / 176 lb



#### Size Seven

CL41