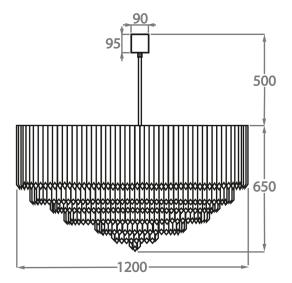

#### Size Eight

CL413-LA-120,

Height: 65 cm (25.59")
Diameter: 120 cm (47.24")
Bulbs: 23 × 40w E27
Net Weight: 120 kg / 264 lb

The dimensions of the central rod and ceiling rose are not included in the height measurements. Please add a minimum of 15cm (6") to take this into account. The standard rod and ceiling rose is 50cm (20"), but this can be specified in the exact size required by the customer at the time of order.