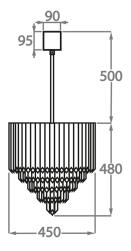

# Size Three

CL413-LA-45,

Height: 48 cm (18.9")
Diameter: 45 cm (17.72")
Bulbs: 4 × 40w E27
Net Weight: 30 kg / 66 lb