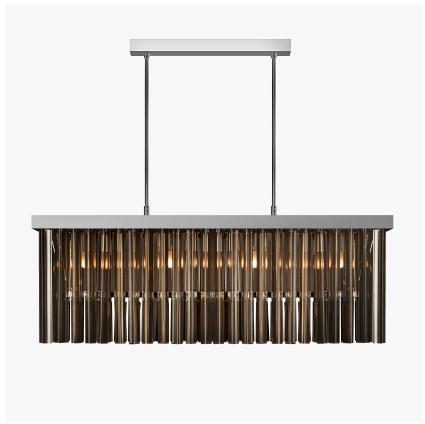

# **Rectangular Chandelier**

# **RETRO MURANO COLLECTION**

A contemporary rectangular ceiling light with a filled base - designed for use over dining tables, peninsulars, central islands and breakfast bars.

CL414-90 in Clear Triangular Flat Cut Murano Glass and Chrome

#### **Available Sizes**

Size One

CL414-90,

Height: 30 cm (11.81") Width: 20 cm (7.87") Length: 90 cm (35.43") Bulbs: 4 × 40W E27

Net Weight: 40 kg / 88 lb

Size Two

CL414-150, Height: 30 cm (11.81")

Width: 20 cm (7.87") Length: 150 cm (59.06") Bulbs: 8 × 40W E27 Net Weight: 45 kg / 99 lb