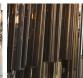

# **BELLA FIGURA**

# **Rectangular Chandelier**

## **CL414**

Collection Name

# **RETRO MURANO COLLECTION**

A contemporary rectangular ceiling light with a filled base - designed for use over dining tables, peninsulars, central islands and breakfast bars.

#### **Test Certification**

IEC (International Electrotechnical Commission) test certificates available - will incur a surcharge UL (Underwriters Laboratories) test certificates available for the USA - will incur a surcharge



CL414-90 in Clear Triangular Flat Cut Murano Glass and Chrome

#### **Available Finishes**





Chrome



Polished Gold



Brushed Bronze

## Murano Glass Finish



Clear Triangular



Smoke Triangular



Satin Triangular

#### **Available Sizes**

Size One

CL414-90,

Height: 30 cm (11.81") Width: 20 cm (7.87") Length: 90 cm (35.43") Bulbs: 4 × 40W E27

Net Weight: 40 kg / 88 lb

Size Two

CL414-150, Height: 30 cm (11.81")

Width: 20 cm (7.87") Length: 150 cm (59.06") Bulbs: 8 × 40W E27 Net Weight: 45 kg / 99 lb

The dimensions of the central rod and ceiling rose are not included in the height measurements. Please add a minimum of 15cm (6") to take this into account. The standard rod and ceiling rose is 50cm (20"), but this can be specified in the exact size required by the customer at the time of order.