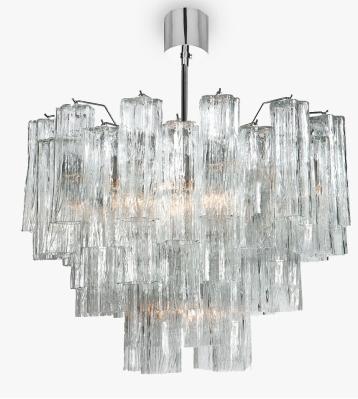

### CL418

Collection Name RETRO MURANO COLLECTION

The Pentagon Chandelier is a classic design from the 1950's. Comprised of crafted Murano glass; this elegant chandelier is part of our Pentagon series and is timeless in its design. The Pentagon Chandelier is simple yet unique and beautifully radiates light into every corner of the room.

#### Compatible with

CL418-60 in Clear Pentagonal Murano Glass and Chrome

#### **Metal Finish**

Chrome

Brushed Bronze

Clear Pentagonal Glass

Murano Glass Finish

Smoke Pentagonal Glass Size Two CL418-45, Height: 40 cm (15.75") Diameter: 45 cm (17.72") Bulbs: 4 × 40W E27 Net Weight: 13 kg / 29 lb

Size Five CL418-75, Height: 60 cm (23.62") Diameter: 75 cm (29.53") Bulbs: 10 × 40w E27 Net Weight: 40 kg / 88 lb Size Four CL418-60, Height: 45 cm (17.72") Diameter: 60 cm (23.62") Bulbs: 7 × 40w E27 Net Weight: 31 kg / 68 lb

Size Six CL418-90, Height: 70 cm (27.56") Diameter: 90 cm (35.43") Bulbs: 13 × 40w E27 Net Weight: 60 kg / 132 lb

The dimensions of the central rod/chain and ceiling rose are not included in the height measurements. Standard rod/chain and ceiling rose is 50cm if not otherwise specified by customer.