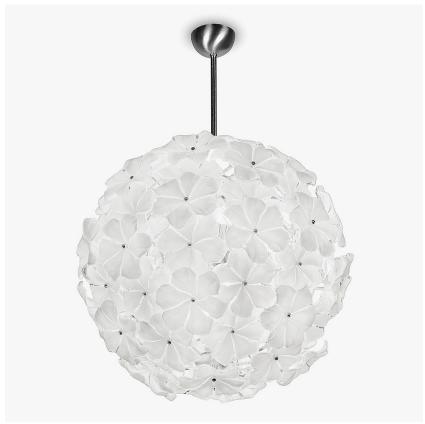

## Flower Chandelier

## **RETRO MURANO COLLECTION**

A beautiful design - crafted out of hand-made Murano Glass flowers and available in a wide range of colours.

Classic and timeless.

#### Compatible with

Bathroom

CL420-60 in White Murano Glass and Chrome

## **Chandelier One**

CL420-40,

Height: 40 cm (15.75")

Diameter: 40 cm (15.75")

Bulbs: 3 x 40w E27

Net Weight: 16 kg / 35 lb

## **Chandelier Two**

CL420-60,

Height: 60 cm (23.62")
Diameter: 60 cm (23.62")
Bulbs: 7 x 40w E27
Net Weight: 28 kg / 62 lb

#### **Chandelier Three**

CL420-80,

Height: 80 cm (31.5") Diameter: 80 cm (31.5") Bulbs: 12 × 40w E27 Net Weight: 40 kg / 88 lb

The dimensions of the central rod/chain and ceiling rose are not included in the height measurements Standard rod/chain and ceiling rose is 50cm if not otherwise specified by customer