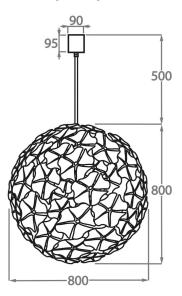

#### **Chandelier Three**

CL420-80,

Height: 80 cm (31.5") Diameter: 80 cm (31.5") Bulbs: 12 × 40w E27 Net Weight: 40 kg / 88 lb

The dimensions of the central rod/chain and ceiling rose are not included in the height measurements Standard rod/chain and ceiling rose is 50cm if not otherwise specified by customer