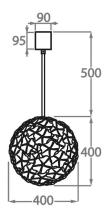

## **Chandelier One**

CL420-40,

Height: 40 cm (15.75")

Diameter: 40 cm (15.75")

Bulbs: 3 x 40w E27

Net Weight: 16 kg / 35 lb

## **Chandelier Two**

CL420-60,

Height: 60 cm (23.62")
Diameter: 60 cm (23.62")
Bulbs: 7 x 40w E27
Net Weight: 28 kg / 62 lb

#### **Chandelier Three**

CL420-80,

Height: 80 cm (31.5") Diameter: 80 cm (31.5") Bulbs: 12 × 40w E27 Net Weight: 40 kg / 88 lb

The dimensions of the central rod/chain and ceiling rose are not included in the height measurements Standard rod/chain and ceiling rose is 50cm if not otherwise specified by customer