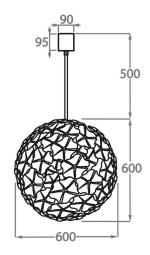

## **Chandelier Two**

CL420-60,

Height: 60 cm (23.62")
Diameter: 60 cm (23.62")
Bulbs: 7 x 40w E27
Net Weight: 28 kg / 62 lb

#### **Chandelier Three**

CL420-80,

Height: 80 cm (31.5") Diameter: 80 cm (31.5") Bulbs: 12 × 40w E27 Net Weight: 40 kg / 88 lb

The dimensions of the central rod/chain and ceiling rose are not included in the height measurements Standard rod/chain and ceiling rose is 50cm if not otherwise specified by customer