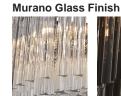

CL421-40 in Clear Quadrangular Angle Cut Murano Glass and Chrome

# **Metal Finish**

Chrome

Polished Gold

Brushed Bronze

Clear Triangular

r Smoke Triangular