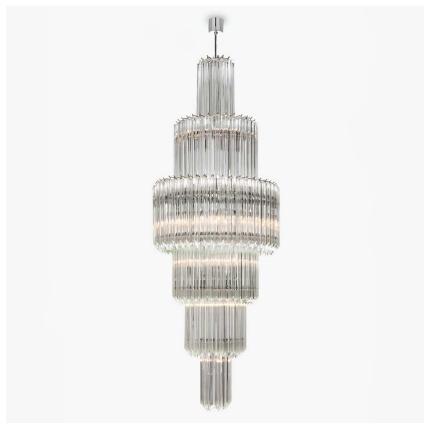

# Column Chandelier

# RETRO MURANO COLLECTION

A very elegant chandelier of classic and symmetrical proportions.

Ideal for use in atriums and stairwells.

CL421-40 in Clear Quadrangular Angle Cut Murano Glass and Chrome

## **Available Sizes**

One Size Only

CL421-40, Height: 150 cm (59.06")

Diameter: 40 cm (15.75") Bulbs: 19 x 40w E27 Net Weight: 50 kg / 110 lb

The dimensions of the central rod/chain and ceiling rose are not included in the height measurements. The standard rod/chain and ceiling rose is 50cm if not otherwise specified by customer.