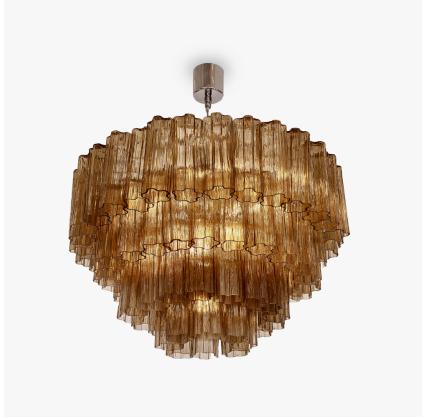

#### **RETRO MURANO COLLECTION**

The Pentagon 2 chandelier is a beautifully elegant design that is comprised of the same pentagonal Murano glass as our stunning Pentagon Column chandelier. The crafted glass, which is available in both clear and smoke, adds a modern element to a traditional design. This eye-catching piece is available in a number of sizes and metal finishes and can be adapted to suit any design.

CL429-75 in Smoke Pentagonal Murano Glass and Chrome