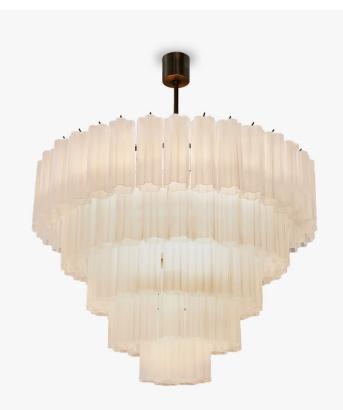

#### CL429

**Collection Name RETRO MURANO COLLECTION** 

The Pentagon 2 chandelier is a beautifully elegant design that is comprised of the same pentagonal Murano glass as our stunning Pentagon Column chandelier. The crafted glass, which is available in both clear and smoke, adds a modern element to a traditional design. This eye-catching piece is available in a number of sizes and metal finishes and can be adapted to suit any design.

Size Three CL429-50, Height: 45 cm (17.72") Diameter: 50 cm (19.69") Bulbs: 5 × 40W E27 Net Weight: 19 kg / 42 lb

Size Five CL429-75, Height: 60 cm (23.62") Diameter: 75 cm (29.53") Bulbs: 10 × 40W E27 Net Weight: 34 kg / 75 lb Size Four CL429-60, Height: 50 cm (19.69") Diameter: 60 cm (23.62") Bulbs: 7 × 40W E27 Net Weight: 21 kg / 46 lb

Size Six CL429-90, Height: 70 cm (27.56") Diameter: 90 cm (35.43") Bulbs: 13 × 40W E27 Net Weight: 54 kg / 120 lb

The dimensions of the central chain and ceiling rose are not included in the height measurements. Please add a minimum of 15cm (6") to the height to take this into account. The standard chain and ceiling rose height is 50cm (20") if not otherwise specified by customer.