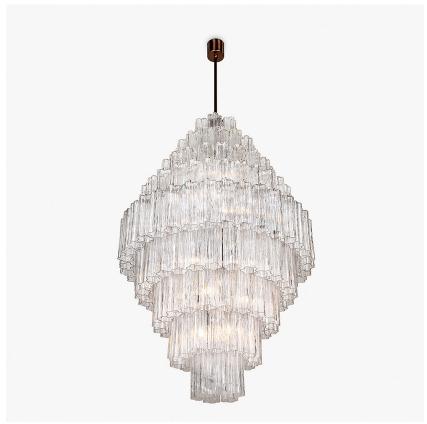

# Pentagon Column Chandelier

#### **RETRO MURANO COLLECTION**

The height of retro chic - this outstanding chandelier encapsulates both grandeur and classical style, the Pentagon Column chandelier is traditional yet unique within its design. This piece intertwines the old with the new, transforming the room and creating a stunning centre point. It has been specially designed for large rooms with a high ceiling height or for atriums and double height stairwells

#### **Available Sizes**

Size One

CL429-COL-90, Height: 140 cm (55.12") Diameter: 90 cm (35.43") Bulbs: 18 × 40W E27

Bulbs: 18 x 40W E27

Net Weight: 106 kg / 234 lb

The dimensions of the central chain and ceiling rose are not included in the height measurements. Please add a minimum of 15cm (6") to the height to take this into account. The standard chain and ceiling rose height is 50cm (20") if not otherwise specified by customer.