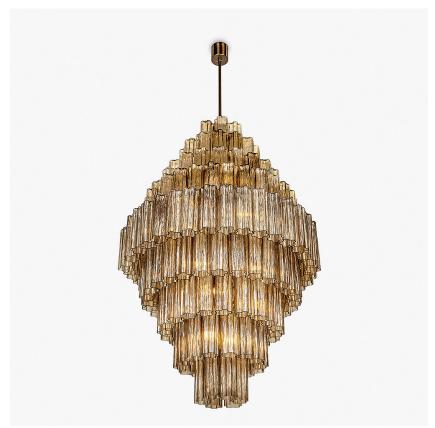

# **Pentagon Column Chandelier**

#### **RETRO MURANO COLLECTION**

The height of retro chic – this outstanding chandelier encapsulates both grandeur and classical style, the Pentagon Column chandelier is traditional yet unique within its design. This piece intertwines the old with the new, transforming the room and creating a stunning centre point. It has been specially designed for large rooms with a high ceiling height or for atriums and double height stairwells

#### **Available Sizes**

Size One

CL429-COL-90, Height: 140 cm (55.12") Diameter: 90 cm (35.43") Bulbs: 18 × 40W E27

Bulbs: 18 x 40W E27

Net Weight: 106 kg / 234 lb

The dimensions of the central chain and ceiling rose are not included in the height measurements. Please add a minimum of 15cm (6") to the height to take this into account. The standard chain and ceiling rose height is 50cm (20") if not otherwise specified by customer.