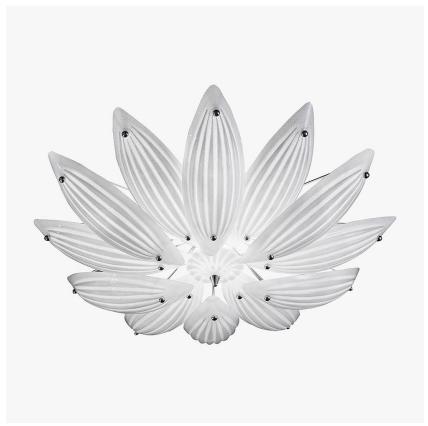

## **Paradise Flush Mount**

## **CL430-FM**

Collection Name

## **RETRO MURANO COLLECTION**

This best selling Flush Mount Paradise is glamourous, elegant and timeless. It looks equally at home in a very contemporary or more traditional interior.

## Compatible with

Bathroom

CL430-FM-65 in White and Chrome

## Murano Glass Finish

Gold Murano Glass

Milk White Murano Glass

Silver Murano Glass

Size Two

CL430-FM-65,

Height: 20 cm (7.87")

Diameter: 65 cm (25.59")