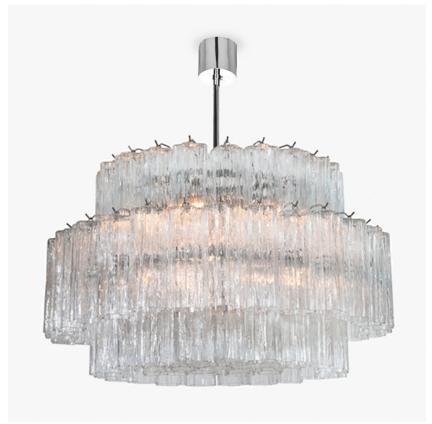

# **Pentagon Drum Chandelier**

## **RETRO MURANO COLLECTION**

Our new version of the classic Pentagon, which we have reinterpreted as a drum chandelier to give a geometric and contemporary look.

## Compatible with

CL439-75 in Clear Pentagonal Murano Glass and Chrome