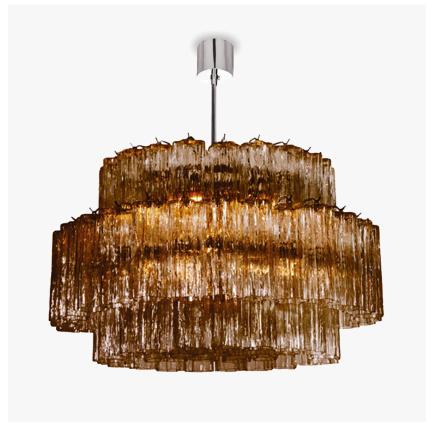

# **Pentagon Drum Chandelier**

## **RETRO MURANO COLLECTION**

Our new version of the classic Pentagon, which we have reinterpreted as a drum chandelier to give it a more geometric and contemporary look.

## Compatible with

CL439-75 in Smoke Pentagonal Murano Glass and Chrome

#### **Available Sizes**

Size One

CL439-75,

Diameter: 75 cm (29.53")
Bulbs: 6 × 40w E27

Net Weight: 42 kg / 93 lb

Size Two

CL439-90,

Height: 45 cm (17.72")
Diameter: 90 cm (35.43")
Bulbs: 8 x 40w E27
Net Weight: 60 kg / 132 lb