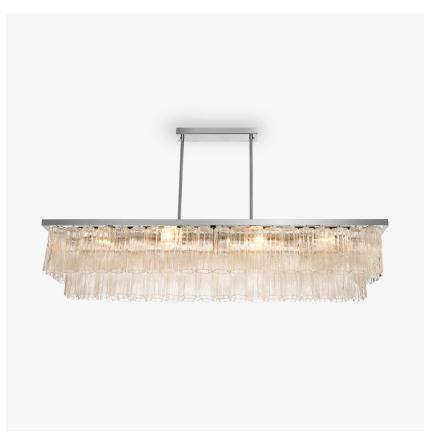

# Pentagon Rectangular Chandelier

#### **RETRO MURANO COLLECTION**

A very stylish Rectangular Chandelier, which further extends our extremely popular Pentagon series. This contemporary ceiling light is ideal for use over dining tables, central islands, peninsulas and breakfast bars.

CL440-150 in Clear Pentagonal Murano Glass and Chrome