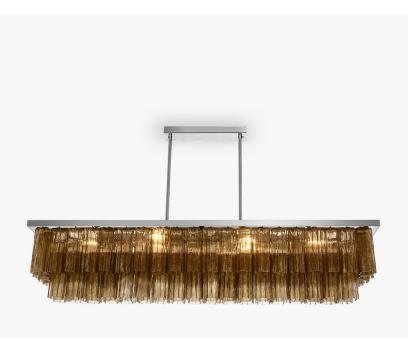

### CL440

**Collection Name RETRO MURANO COLLECTION** 

A very stylish Rectangular Chandelier, which further extends our extremely popular Pentagon series. This contemporary ceiling light is ideal for use over dining tables, central islands, peninsulas and breakfast bars.

CL440-150 in Smoke Pentagonal Murano Glass and Chrome