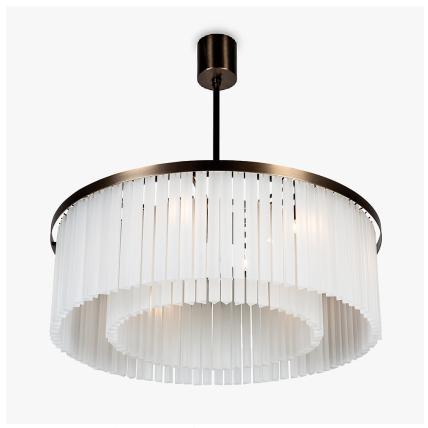

# Large Double Drum Chandelier

#### **CL443-LA**

Collection Name
RETRO MURANO COLLECTION

Ideal for rooms with slightly lower ceiling height, this contemporary chandelier subtly modernises any setting and is a unique design within the retro Murano collection. Created in our Italian family-owned workshops, this breath-taking piece is now available in a satin glass finish, giving an almost frosted look. This chandelier refreshes the room while maintaining the elegant style that is visible throughout this collection

Height: 30 cm (11.81")
Diameter: 60 cm (23.62")
Bulbs: 9 × 25W or 4W G9 or G9

LED Net Weight: 24 kg / 53 lb

Size Two

CL443-LA-75,

Height: 30 cm (11.81")
Diameter: 75 cm (29.53")
Bulbs: 9 x 25W or 4W G9 or G9
LED Net Weight: 40 kg / 88 lb

Size Three

CL443-LA-100,

Height: 30 cm (11.81")
Diameter: 100 cm (39.37")
Bulbs: 12 x 25W or 4W G9 or G9
LED Net Weight: 47 kg / 104 lb

Size Four

CL443-LA-125, Height: 30 cm (11.81") Diameter: 125 cm (49.21")

Bulbs: 18 x 25W or 4W G9 or G9 LED Net Weight: 70 kg / 154 lb

The dimensions of the central rod and ceiling rose are not included in the height measurements. Please add a minimum of 15cm (6") to the height to take this into account. The standard rod and ceiling rose height is 50cm (20") if not otherwise specified by customer.