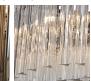

# Large Double Drum Chandelier

#### **CL443-LA**

Collection Name
RETRO MURANO COLLECTION

Ideal for rooms with slightly lower ceiling height, this contemporary chandelier subtly modernises any setting and is a unique design within the retro Murano collection. Created in our Italian family-owned workshops, this breath-taking piece is now available in a satin glass finish, giving an almost frosted look. This chandelier refreshes the room while maintaining the elegant style that is visible throughout this collection

## Murano Glass Finish

Smoke Triangular Flat

Satin Triangular Flat Cut

Clear Triangular Flat

Hammered Glass

Clear Crackled

Size One

CL443-LA-60,