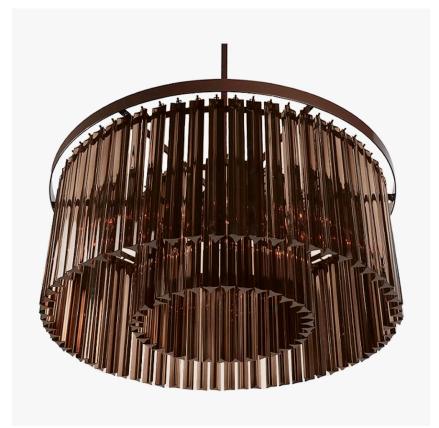

# Large Double Drum Chandelier

#### **CL443-LA**

Collection Name **RETRO MURANO COLLECTION** 

Ideal for rooms with slightly lower ceiling height, this contemporary chandelier subtly modernises any setting and is a unique design within the retro Murano collection. Created in our Italian familyowned workshops, this breath-taking piece is now available in a satin glass finish, giving an almost frosted look. This chandelier refreshes the room while maintaining the elegant style that is visible throughout this collection.

#### Compatible with

CL443-LA-75 in Smoke and Flat Bronze

## **Murano Glass Finish**

Smoke Triangular Flat

Satin Triangular Flat Cut

Clear Triangular Flat

Hammered Glass

Clear Crackled

Size One

CL443-LA-60,