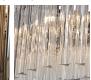

# Large Double Drum Chandelier

#### **CL443-LA**

Collection Name **RETRO MURANO COLLECTION** 

Ideal for rooms with slightly lower ceiling height, this contemporary chandelier subtly modernises any setting and is a unique design within the retro Murano collection. Created in our Italian familyowned workshops, this breath-taking piece is now available in a satin glass finish, giving an almost frosted look. This chandelier refreshes the room while maintaining the elegant style that is visible throughout this collection.