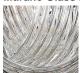

# **BELLA FIGURA**

# **Loop Chandelier**

### **CL444**

Collection Name

#### **RETRO MURANO COLLECTION**

A stylish chandelier made out of long curved tubes of triangular Murano glass, which are wrapped around the frame in three intertwined loops. A classic design from the 1950s, which is both stylish and timeless.

#### **Test Certification**

IEC (International Electrotechnical Commission) test certificates available - will incur a surcharge UL (Underwriters Laboratories) test certificates available for the USA - will incur a surcharge

#### Compatible with





CL444-60 in Clear Murano Glass and Chrome

#### **Available Finishes**

#### **Metal Finish**



Chrome Polished Gold



Brushed Bronze

## Murano Glass Finish



Clear Loop Murano Glass

#### **Available Sizes**

Size One

CL444-50,

Height: 38.5 cm (15.16")

Diameter: 50 cm (19.69")

Bulbs: 3 × 40w E27

Net Weight: 30 kg / 66 lb

Size Two CL444-60,

Height: 42 cm (16.54")
Diameter: 60 cm (23.62")
Bulbs: 6 x 40w E27
Net Weight: 46 kg / 101 lb

Size Three

CL444-80, Height: 55 cm (21.65") Diameter: 80 cm (31.5") Bulbs: 8 x 40w E27

Net Weight: 60 kg / 132 lb

The dimensions of the central rod and ceiling rose are not included in the height measurements. Please add a minimum of 15cm (6") to take this into account. The standard rod and ceiling rose is 50cm (20"), but this can be specified in the exact size required by the customer at the time of order.

Please note this chandelier cannot be made in custom sizes.