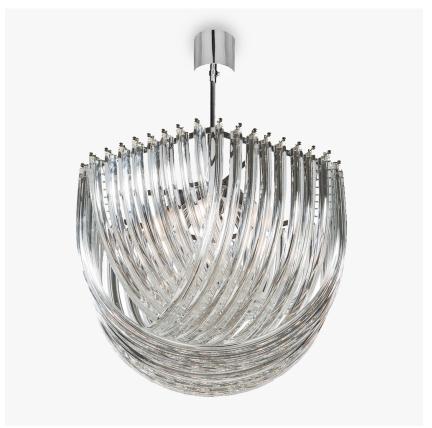

# **Loop Chandelier**

#### **RETRO MURANO COLLECTION**

A stylish chandelier made out of long curved tubes of triangular Murano glass, which are wrapped around the frame in three intertwined loops. A classic design from the 1950s, which is both stylish and timeless.

#### **Available Sizes**

Size One

CL444-50,

Height: 38.5 cm (15.16")

Diameter: 50 cm (19.69")

Bulbs: 3 × 40w E27

Net Weight: 30 kg / 66 lb

Size Two CL444-60,